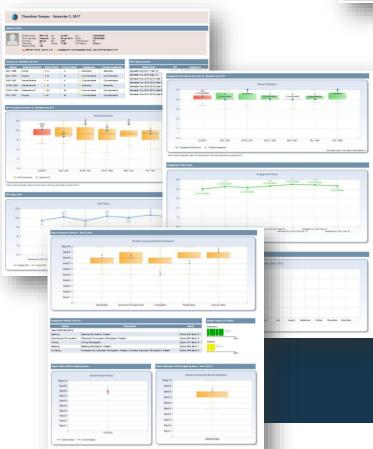

## **Student Profile Reports**

A simple, one-page report, which includes information pertaining to:

- Internal Academic Performance: GPA Comparison Summary, Subject History
- Pastoral Information: Engagement Comparison Summary
- External Academic Performance: External Assessment Snapshot

**A standard report**, which includes which includes information pertaining to:

- Internal Academic Performance: Academic Transcript, GPA History Table, GPA History Chart, GPA Comparison Summary
- Pastoral Information: Engagement Comparison Summary, Absence History Chart
- External Academic Performance: Result Distribution

An **extended report**, which includes information pertaining to:

- Internal Academic Performance: Academic Transcript, GPA History Table, GPA History Chart, GPA Comparison Summary
- Pastoral Information: Engagement Comparison
  Summary, Engagement History Chart,
  Absence History Chart
- External Academic Performance: Result Distribution, Student Position (In School), Result Summary, Result History