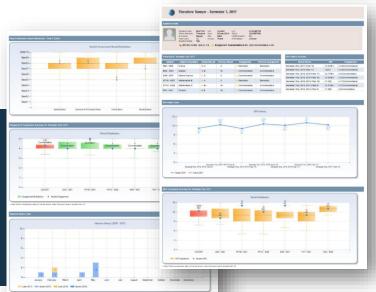

An **extended report**, which includes information pertaining to:

- Internal Academic Performance: Academic Transcript, GPA History Table, GPA History Chart, GPA Comparison Summary
- Pastoral Information: Engagement Comparison
  Summary, Engagement History Chart,
  Absence History Chart
- External Academic Performance: Result Distribution, Student Position (In School), Result Summary, Result History