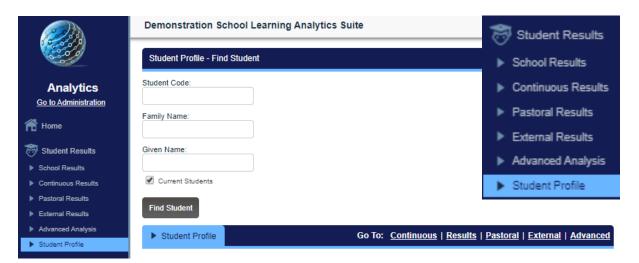

## Student Profile

The **Student Profile** section (under the **Student Results** area) is a summary of the student's results in each of the areas explained above.

This area may be accessed from the Main Menu (below) or the green horizontal menu bar. The Main Menu will require the user to search for the student again, whilst the green bar will automatically populate the page with the currently selected student.