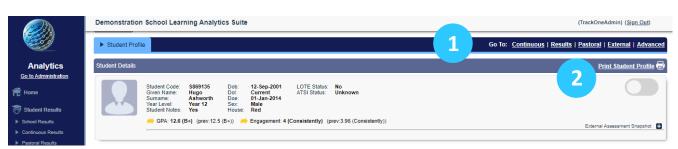

- 1. The blue horizontal menu bar enables the user to move between areas without changing the student.
- 2. There is the option to print a PDF copy of the **Student Profile** report.