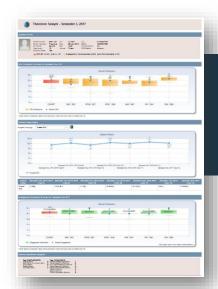

## **Student Profile Reports**

A simple, one-page report, which includes information pertaining to:

- Internal Academic Performance: GPA Comparison Summary, Subject History
- Pastoral Information: Engagement Comparison Summary
- External Academic Performance: External Assessment Snapshot

**A standard report**, which includes which includes information pertaining to:

- Internal Academic Performance: Academic Transcript, GPA History Table, GPA History Chart, GPA Comparison Summary
- Pastoral Information: Engagement Comparison Summary, Absence History Chart
- External Academic Performance: Result Distribution