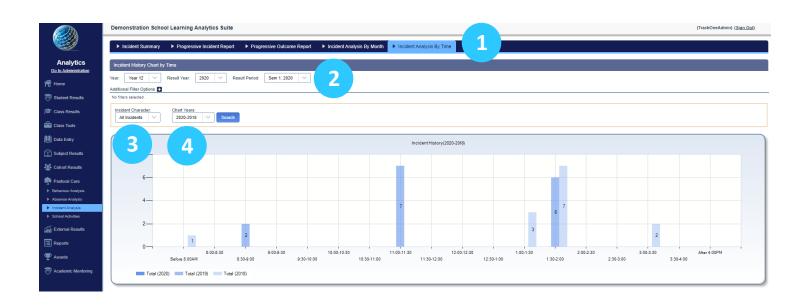

#### Incident Analysis By Time

The fifth tab on the menu bar is **Incident Analysis By Time**. This charts the students' incidences over the past three years (broken down by time). The user may choose to display all incident types or one specific category.

- 1. Use the blue menu bar to move to **Incident Chart By Time**.
- 2. Begin by selecting the cohort, result year and result period.
- 3. Select the Characters of Incidents (Negative, Positive or Neutral).
- 4. Select the three-year period range for which the incidences should be charted.