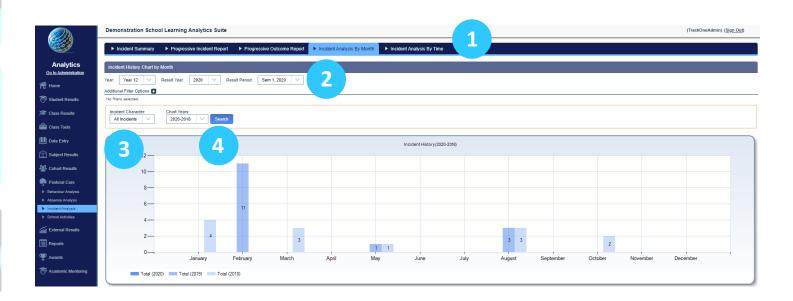

# Incident Analysis By Month

The fourth tab on the menu bar is **Incident Analysis By Month**. This charts the students' incidences over the past three years (broken down by month). The user may choose to display all incident types or one specific category.

- 1. Use the blue menu bar to move to Incident Chart By Month.
- 2. Begin by selecting the cohort, result year and result period.
- 3. Select the Characters of Incidents (Negative, Positive or Neutral).
- 4. Select the three-year period range for which the incidences should be charted.