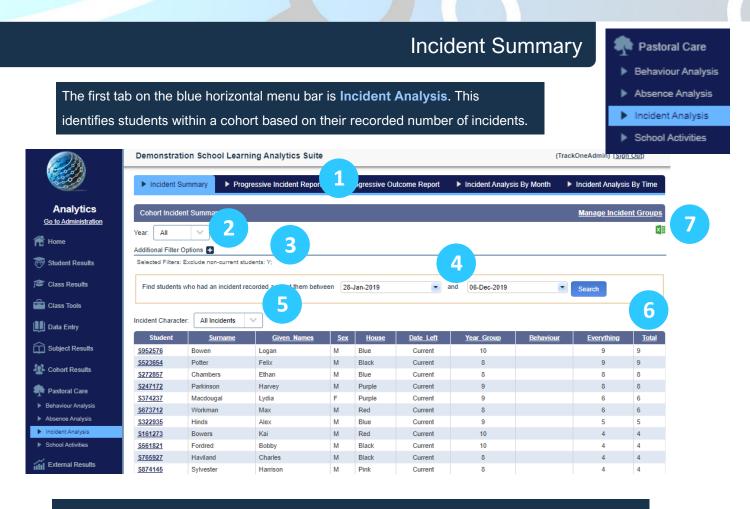

- The blue menu bar enables the user to move between the areas within Incident Analysis. The pages will refresh as the user moves between tabs (meaning the cohort will not stay the same). The first tab looks at Incident Summary.
- 2. Begin by selecting the cohort.
- It is important to note that the default filter setting is to exclude non-current students. (To change this setting, open the Additional Filter Options menu using the '+' icon).
- 4. Select the start and end date to be used when returning results.
- 5. Select the Characters of Incidents (Negative, Positive or Neutral).
- Results may be sorted by clicking on the column heading. Clicking the heading once will order the data from smallest to largest. Clicking the heading again will order to data from largest to smallest.
- 7. These results may be exported out into Excel.